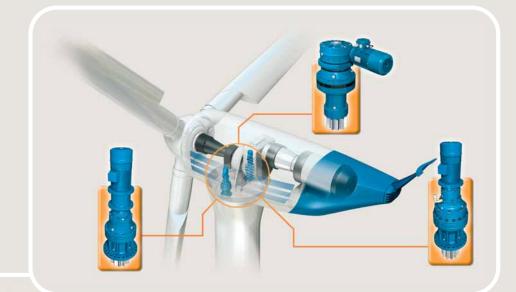

Brevini Riduttori is the one of the major worldwide producers of planetary gearbox technology with subsidiaries in over 25 countries. Founded in Italy in 1960, Brevini has used the higher torque, smaller size and improved efficiency advantages of its planetary gearboxes to revolutionise the transmission of torque in all areas of industry, transport, construction, mining, processing, agriculture, utilities, machine tools and many more.