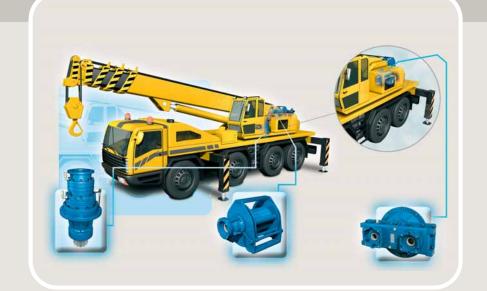

## **PIV Drives GmbH**

Industriestrasse, 3 D-61352 Bad Homburg - Germany Tel. +49 6172-102 0 - Fax +49 6172-102 381 info@piv-drives.com www.piv-drives.com

Brevini Winches manufactures hydraulic and electric hoisting and pulling winches for mobile machines and for industrial equipment: winches for the drilling sector, compact winches for truck cranes, high speed winches for self-propelled cranes, special solutions.