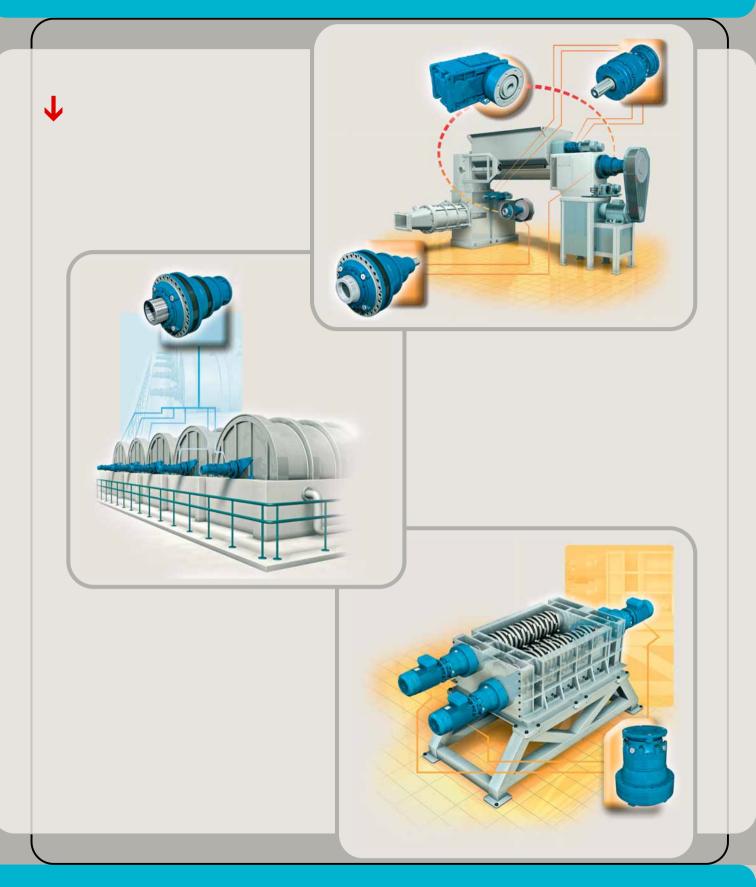

# PIV

PIV Drives, founded in 1928 and now part of Brevini Power Transmission, is a pioneer in developing modular concepts for its comprehensive Posired 2 range of helical, bevel helical and extruder gearboxes. This was a far sighted initiative that is benefiting customers across all industries, providing the flexibility to deliver optimized power transmission solutions, both standard and bespoke, quickly with high levels of quality and at competitive cost.