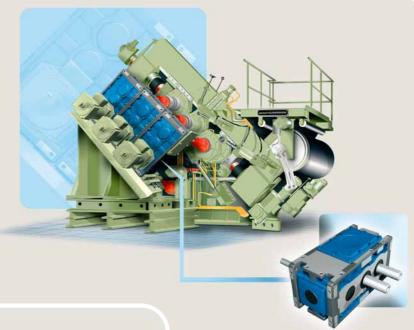

# PIV

PIV Drives, founded in 1928 and now part of Brevini Power Transmission, is a pioneer in developing modular concepts for its comprehensive Posired 2 range of helical, bevel helical and extruder gearboxes. This was a far sighted initiative that is benefiting customers across all industries, providing the flexibility to deliver optimized power transmission solutions, both standard and bespoke, quickly with high levels of quality and at competitive cost.