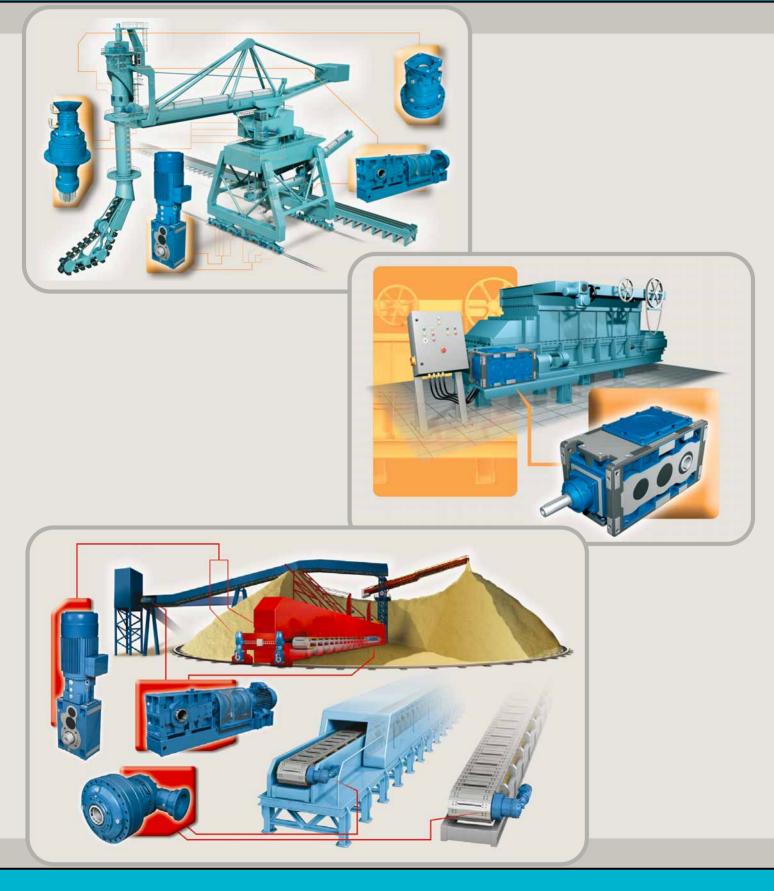

## >Energy - Petrochemical >Plastic - Rubber >Pulp - Paper - Print >Industrial equipment

>Construction - Earthmoving >Mining - Quarrying - Cement >Material handling - Utilities

>Marine - Port installations >Water - Chemical - Recyling >Energy - Petrochemical >Plastic - Rubber

Brevini Riduttori is the one of the major worldwide producers of planetary gearbox technology with subsidiaries in over 25 countries. Founded in Italy in 1960, Brevini has used the higher torque, smaller size and improved efficiency advantages of its planetary gearboxes to revolutionise the transmission of torque in all areas of industry, transport, construction, mining, processing, agriculture, utilities, machine tools and many more.

# PIV

PIV Drives, founded in 1928 and now part of Brevini Power Transmission, is a pioneer in developing modular concepts for its comprehensive Posired 2 range of helical, bevel helical and extruder gearboxes. This was a far sighted initiative that is benefiting customers across all industries, providing the flexibility to deliver optimized power transmission solutions, both standard and bespoke, quickly with high levels of quality and at competitive cost.

## **PIV Drives GmbH**

Industriestrasse, 3 D-61352 Bad Homburg - Germany Tel. +49 6172-102 0 - Fax +49 6172-102 381 info@piv-drives.com www.piv-drives.com

Brevini Winches manufactures hydraulic and electric hoisting and pulling winches for mobile machines and for industrial equipment: winches for the drilling sector, compact winches for truck cranes, high speed winches for self-propelled cranes, special solutions.